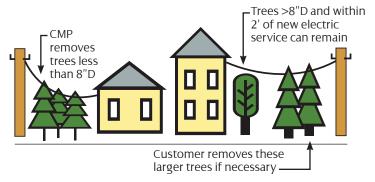

Remove all small branches within 2 feet of the electric service location

 Remove trees less than 8 inches in diameter that are in line with the electric service cable that can't be properly topped or trimmed to accommodate the cable

Trees **greater than 8 inches in diameter** can remain **within 2 feet** of the new electric service provided they are not interfering with the cable.