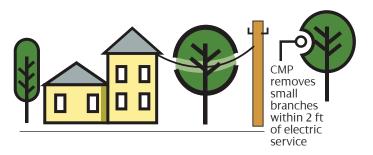

Remove all small branches within 2 feet of the electric service location

 Remove trees less than 8 inches in diameter that are in line with the electric service cable that can't be properly topped or trimmed to accommodate the cable