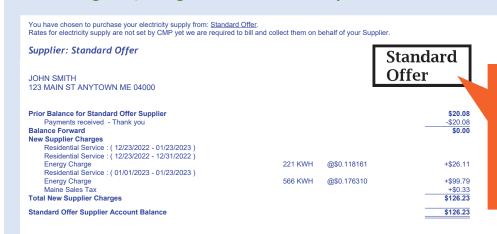

#### New look to your bill

You may have noticed a change on your bill this month if you receive your bill electronically. Your supplier information and charges are now in **BLUE**. CMP delivers the electricity you purchase from an electricity supplier and, for your convenience, the supplier's charges are included in your CMP bill every month.

We have made this change to help you find this information quickly and easily each month. Knowing who your supplier is and how much they charge for your usage is a great tool when trying to manage your energy costs. You can use this information to shop for a supplier that may offer you a rate more suitable to your needs.

Visit maine.gov/mpuc/regulated-utilities/electricity for more information about current suppliers.

This is the name of your **supplier**.

You can shop for a competitve supplier or choose the Standard Offer pricing, which is the default provider.