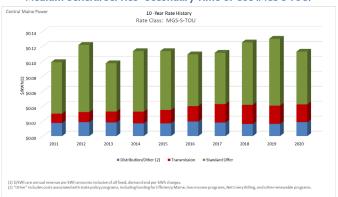

# Medium General Service Rate Class 10-Year Comparison Charts

CENTRAL MAINE POWER

The following charts display a 10-year history of distribution, transmission and Standard Offer service rates for the **Medium General Service rate class.** For more information on other customer rate classes, please visit **cmpco.com/pricing.** 

An AVANGRID Company

#### Medium General Service - Primary - Time-of-Use (MGS-P-TOU)



### Medium General Service - Primary (MGS-P)



PGAB007 v2 Side 1 of 2 00262674

# Medium General Service Rate Class 10-Year Comparison Charts



## Medium General Service - Secondary Time-of-Use (MGS-S-TOU)



# Medium General Service - Secondary (MGS-S)