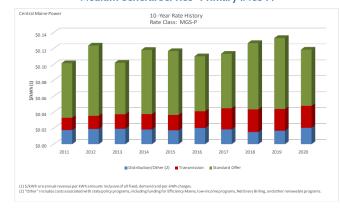

# Medium General Service Rate Class 10-Year Comparison Charts

CENTRAL MAINE POWER

The following charts display a 10-year history of distribution, transmission and Standard Offer service rates for the **Medium General Service rate class.** For more information on other customer rate classes, please visit **cmpco.com/pricing.** 

An AVANGRID Company

#### Medium General Service - Primary - Time-of-Use (MGS-P-TOU)



### Medium General Service - Primary (MGS-P)



PGAB007 v2 Side 1 of 2 00262674

# Medium General Service Rate Class 10-Year Comparison Charts



## Medium General Service - Secondary Time-of-Use (MGS-S-TOU)



# Medium General Service - Secondary (MGS-S)