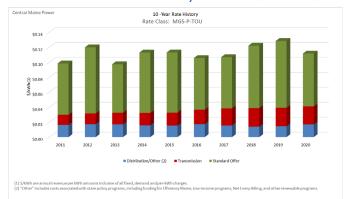

# Medium General Service Rate Class 10-Year Comparison Charts

CENTRAL MAINE POWER

The following charts display a 10-year history of distribution, transmission and Standard Offer service rates for the **Medium General Service rate class.** For more information on other customer rate classes, please visit **cmpco.com/pricing.** 

An AVANGRID Company

#### Medium General Service - Primary - Time-of-Use (MGS-P-TOU)



### Medium General Service - Primary (MGS-P)



PGAB007 v2 Side 1 of 2 00262674

# Medium General Service Rate Class 10-Year Comparison Charts



## Medium General Service - Secondary Time-of-Use (MGS-S-TOU)



# Medium General Service - Secondary (MGS-S)